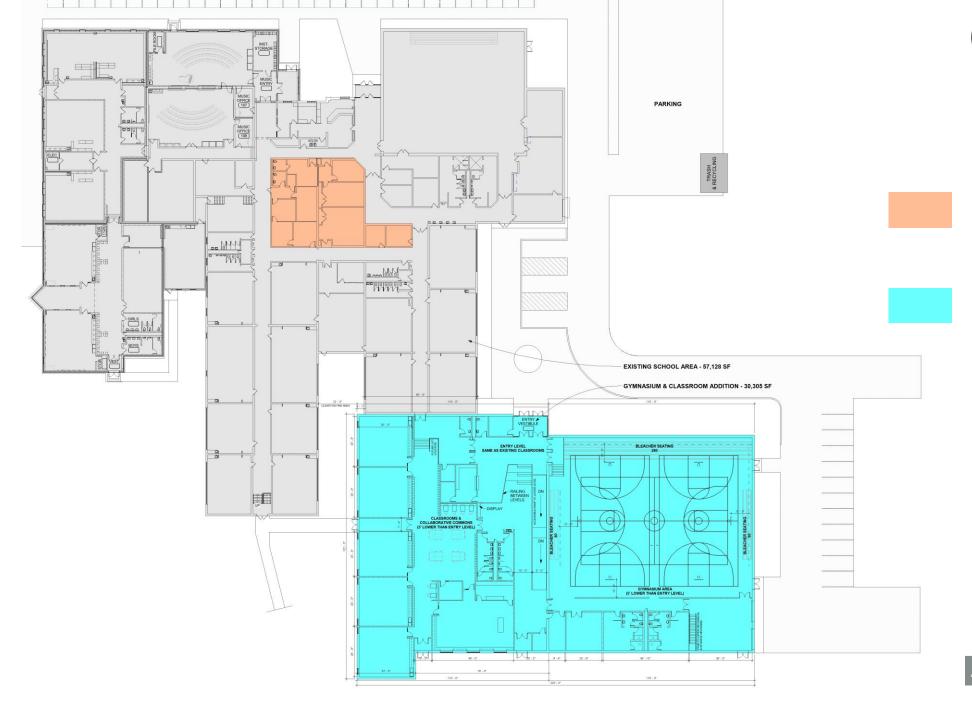

## PROPOSED FLOOR PLAN

PHASE 1 - REMODELING COUNSELING & RESOURCE OFFICES 3,200 SF

PHASE 2 - ADDITION GYMNASIUM & CLASSROOM 30,305 SF