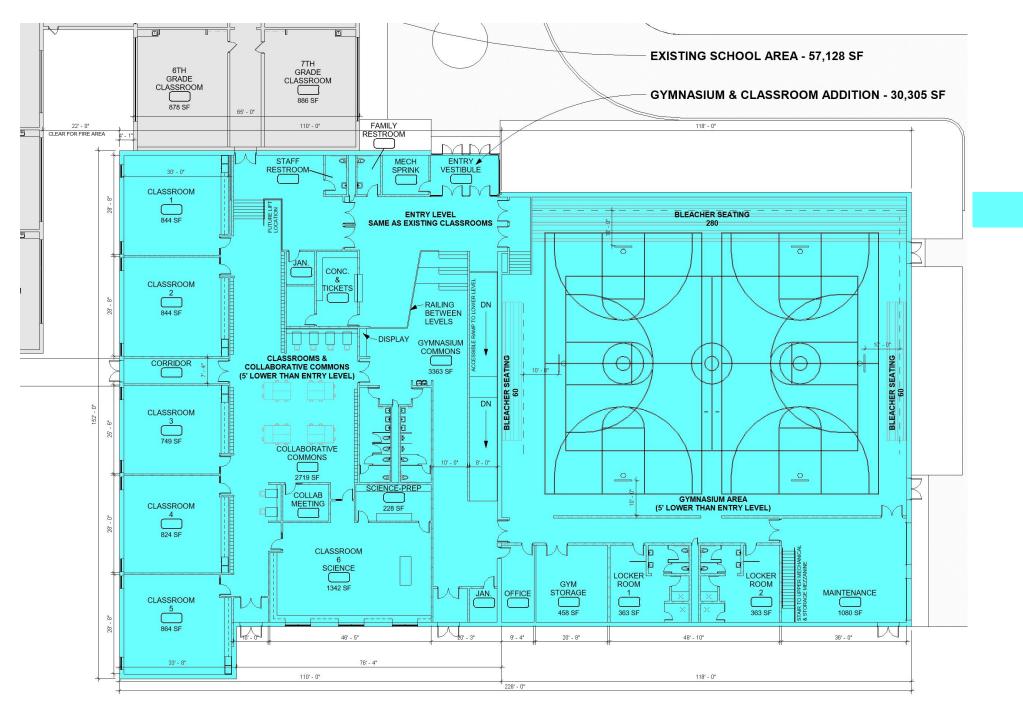

## PROPOSED FLOOR PLAN

PHASE 1 - REMODELING COUNSELING & RESOURCE OFFICES 3,200 SF

PHASE 2 - ADDITION GYMNASIUM & CLASSROOM 30,305 SF







## PROPOSED FLOOR PLAN

PHASE 1 - REMODELING COUNSELING & RESOURCE OFFICES 3,200 SF







## PROPOSED FLOOR PLAN

PHASE 2 - ADDITION GYMNASIUM & CLASSROOM 30,305 SF



## ESTIMATED CONSTRUCTION COSTS – 2024 (2025 add 5%)

| 2011/1/ (12B COT 101 (2020)