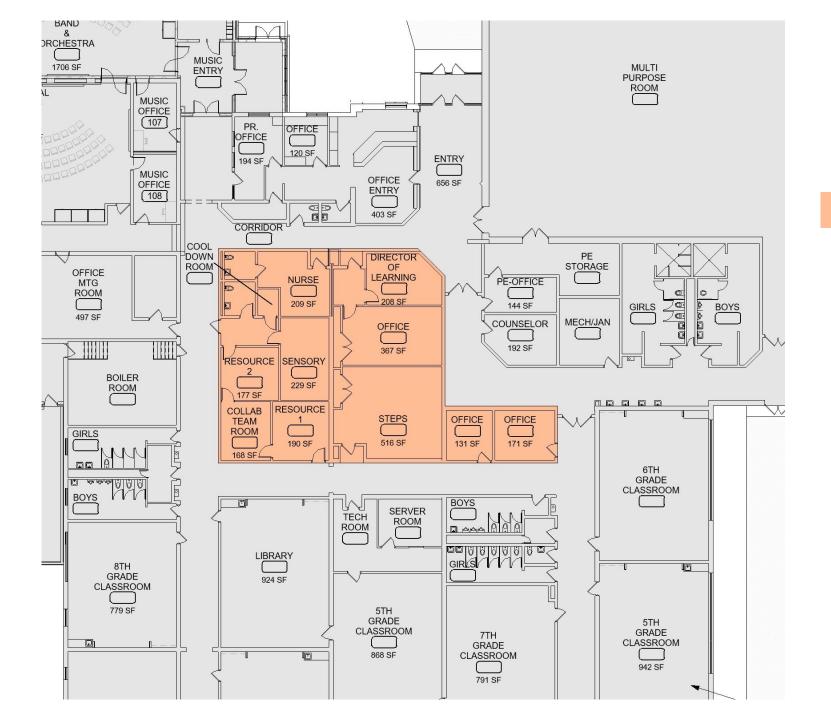

## PROPOSED FLOOR PLAN

PHASE 1 - REMODELING COUNSELING & RESOURCE OFFICES 3,200 SF